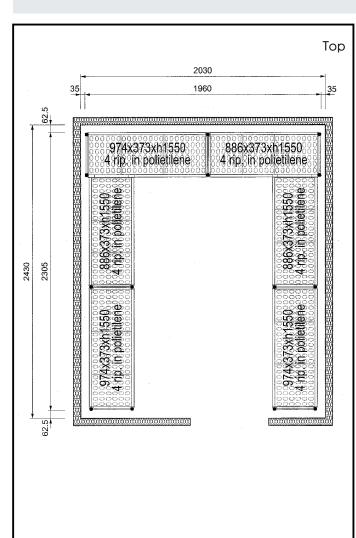

Shelving set, composed of aluminium uprights and 4 polyethylene louvered shelves, for 2030x2430 mm cold rooms

### Item No.

4-level shelving set. Designed for corner installation along the sides of the cold room. Louvered sectional polyethylene shelves (depth=373mm). Aluminium (20 micron) side uprights (height=1550mm). Adjustable feet.

### **Key Information:**

Uprights

137098 (CRS2024)2External dimensions, Width:708 mmExternal dimensions, Depth:373 mmExternal dimensions, Height:1550 mmMax loading weight:3500 kgNet weight:94 kg